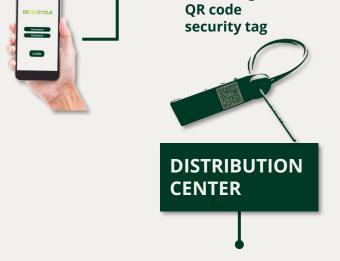

# FINISHED PRODUCT READY TO LEAVE PREMISES

## SECURITY SEAL READING:

- Picture of the locked seal
- Geolocation Stamp

**Locked goods** 

with integrated

- > Time Stamp
- > Customizable Information

Multiple scanning during the transport of goods

**ON ROUTE** 