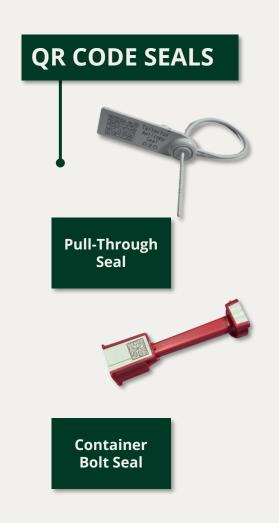

# **QR CODE SEALS**

✓ Geolocate your products and shipments at any part of the route.

✓ Confirm your material's authenticity at any location.