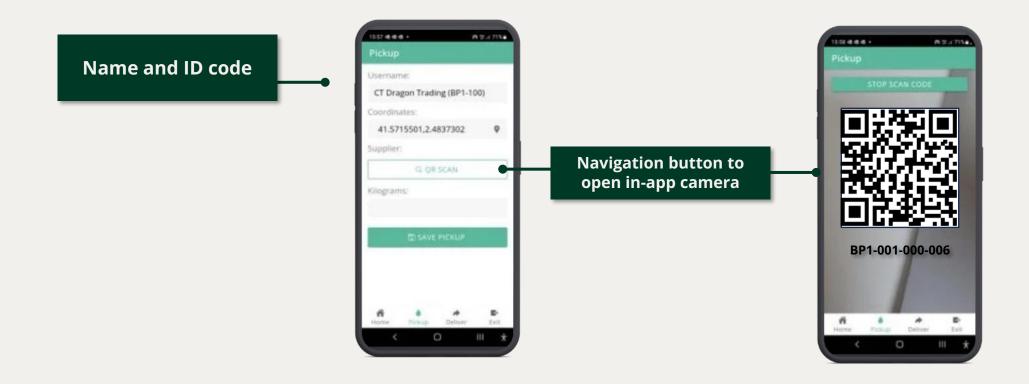

UCT READY TO LEAVE PREMISES



## SECURITY SEAL READING:

- Picture of the locked seal
- Geolocation Stamp

**Locked goods** 

with integrated

- > Time Stamp
- > Customizable Information

Multiple scanning during the transport of goods



**ON ROUTE** 

## SECURITY SEAL READING:

- Geolocation Stamp
- > Time Stamp

Complete traceability of the goods



FINAL DESTINATION

### SECURITY SEAL READING:

- Picture confirmation of locked seal
- > Geolocation Stamp
- > Time Stamp

#### **BENEFITS**

- ✓ Enhance security against tampering or theft.
- ✓ Real-time global geolocation tracking.
- ✓ Improved supply chain transparency.
- ✓ Reduced loss and increased accountability.
- ✓ Quick response to unexpected events.



# **MOBILE APP: PICK-UP GEOLOCATION**





# **MOBILE APP: QR CODE SCANNING**





# **DASHBOARD - CREATION OF TRANSACTION CERTIFICATES**





# PRODUCT VALUE CHAIN PLATFORM





# **APPLICATIONS OF THE QR SECURITY SEALS**









SEA & AIR TRANSPORT



PHARMACEUTICAL DISTRIBUTION



FASHION INDUSTRY



RUBBER INDUSTRY





MINING







LEATHER INDUSTRY



# **SOME PARTNERS**