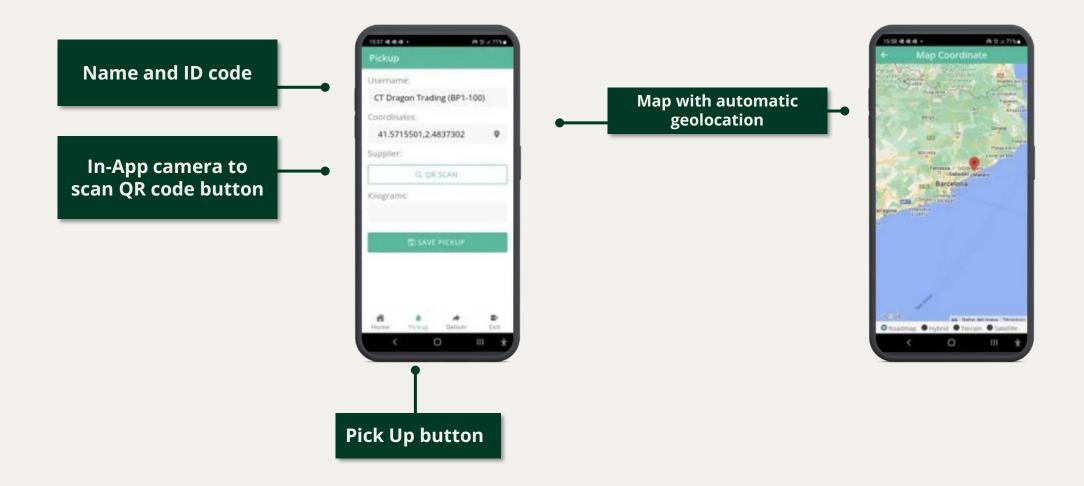

SECURITY AND TRACKING**

# FINISHED PRODUCT READY TO LEAVE PREMISES



## SECURITY SEAL READING:

- Picture of the locked seal
- Geolocation Stamp

**Locked goods** 

with integrated

- > Time Stamp
- > Customizable Information

Multiple scanning during the transport of goods



**ON ROUTE** 

## SECURITY SEAL READING:

- Geolocation Stamp
- > Time Stamp

Complete traceability of the goods



FINAL DESTINATION

### SECURITY SEAL READING:

- Picture confirmation of locked seal
- > Geolocation Stamp
- > Time Stamp

#### **BENEFITS**

- ✓ Enhance security against tampering or theft.
- ✓ Real-time global geolocation tracking.
- ✓ Improved supply chain transparency.
- ✓ Reduced loss and increased accountability.
- ✓ Quick response to unexpected events.



# **MOBILE APP: PICK-UP GEOLOCATION**





# **MOBILE APP: QR CODE SCANNING**





# **DASHBOARD - CREATION OF TRANSACTION CERTIFICATES**





# PRODUCT VALUE CHAIN PLATFORM





# **APPLICATIONS OF THE QR SECURITY SEALS**









SEA & AIR TRANSPORT



PHARMACEUTICAL DISTRIBUTION



FASHION INDUSTRY



RUBBER INDUSTRY





MINING







LEATHER INDUSTRY



# **SOME PARTNERS**