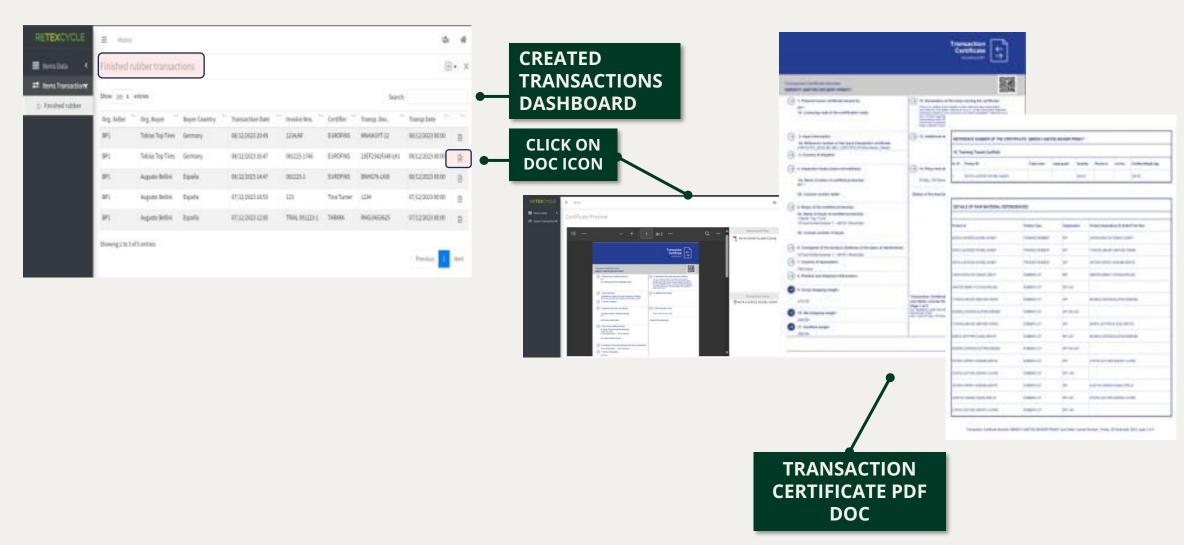

Picture of the locked seal
- Geolocation Stamp

**Locked goods** 

with integrated

- > Time Stamp
- > Customizable Information

Multiple scanning during the transport of goods



**ON ROUTE** 

## SECURITY SEAL READING:

- Geolocation Stamp
- > Time Stamp

Complete traceability of the goods



FINAL DESTINATION

### SECURITY SEAL READING:

- Picture confirmation of locked seal
- > Geolocation Stamp
- > Time Stamp

#### **BENEFITS**

- ✓ Enhance security against tampering or theft.
- ✓ Real-time global geolocation tracking.
- ✓ Improved supply chain transparency.
- ✓ Reduced loss and increased accountability.
- ✓ Quick response to unexpected events.



# **MOBILE APP: PICK-UP GEOLOCATION**





# **MOBILE APP: QR CODE SCANNING**





# **DASHBOARD - CREATION OF TRANSACTION CERTIFICATES**





# PRODUCT VALUE CHAIN PLATFORM





# **APPLICATIONS OF THE QR SECURITY SEALS**









SEA & AIR TRANSPORT



PHARMACEUTICAL DISTRIBUTION



FASHION INDUSTRY



RUBBER INDUSTRY





MINING







LEATHER INDUSTRY



# **SOME PARTNERS**