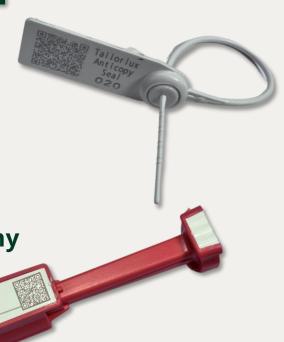

# **QR CODE SEALS**

✓ Geolocate your products and shipments at any part of the route.

✓ Confirm your material's authenticity at any location.

## SECURITY SEAL READING:

- Picture of the locked seal
- Geolocation Stamp

**Locked goods** 

with integrated

- > Time Stamp
- > Customizable Information

Multiple scanning during the transport of goods

**ON ROUTE** 