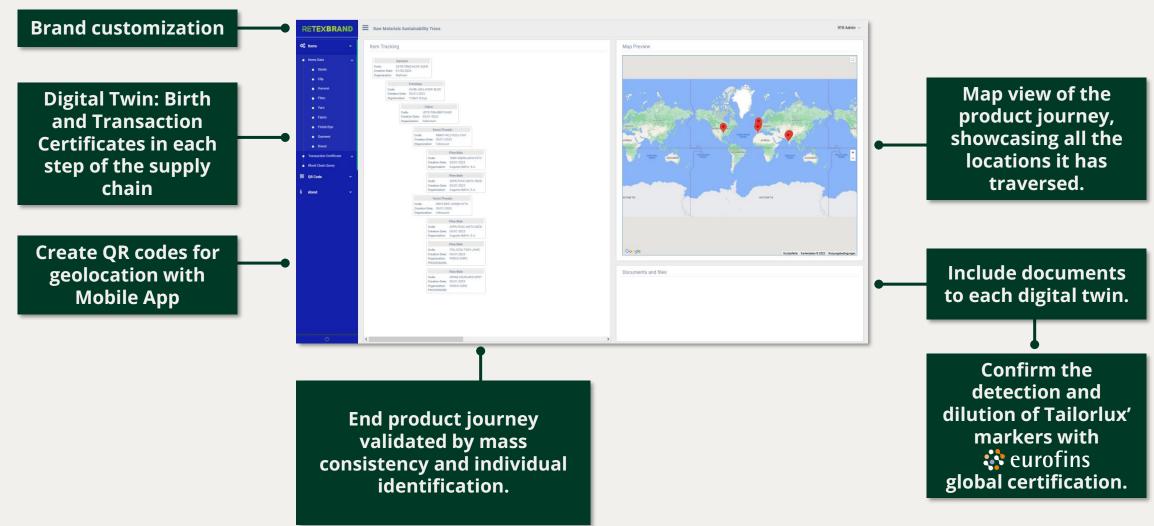

tion Stamp

**Locked goods** 

with integrated

- > Time Stamp
- > Customizable Information

Multiple scanning during the transport of goods



**ON ROUTE** 

## SECURITY SEAL READING:

- Geolocation Stamp
- > Time Stamp

Complete traceability of the goods



FINAL DESTINATION

### SECURITY SEAL READING:

- Picture confirmation of locked seal
- > Geolocation Stamp
- > Time Stamp

#### **BENEFITS**

- ✓ Enhance security against tampering or theft.
- ✓ Real-time global geolocation tracking.
- ✓ Improved supply chain transparency.
- ✓ Reduced loss and increased accountability.
- ✓ Quick response to unexpected events.



# **MOBILE APP: PICK-UP GEOLOCATION**





# **MOBILE APP: QR CODE SCANNING**





# **DASHBOARD - CREATION OF TRANSACTION CERTIFICATES**





# PRODUCT VALUE CHAIN PLATFORM





# **APPLICATIONS OF THE QR SECURITY SEALS**









SEA & AIR TRANSPORT



PHARMACEUTICAL DISTRIBUTION



FASHION INDUSTRY



RUBBER INDUSTRY





MINING







LEATHER INDUSTRY



# **SOME PARTNERS**